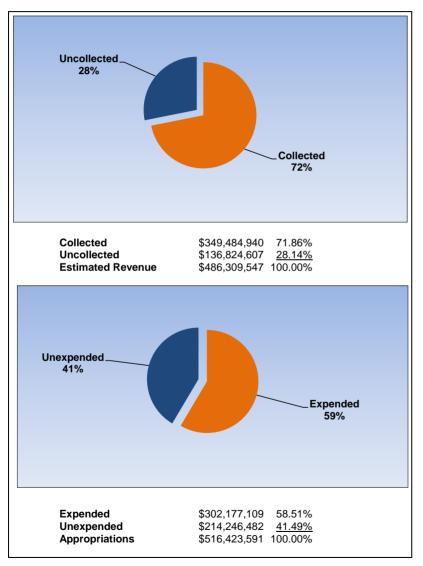

|                                                                     |         | General Fund     |                 |                |                |
|---------------------------------------------------------------------|---------|------------------|-----------------|----------------|----------------|
| The School District of Osceola County                               |         |                  |                 |                |                |
| Revenue & Expenditures - Budget And Actual                          | Account | Budgeted Amounts |                 | Actual         | Percentage of  |
| For the Fiscal Year through 2/28/2018                               | Number  | Original         | Current         | Amounts        | Current Budget |
| REVENUE                                                             |         | _                |                 |                | _              |
| Federal Direct                                                      | 3100    | 476,000.00       | 1,271,425.70    | 248,359.54     | 19.53%         |
| Federal Through State                                               | 3200    | 2,000,000.00     | 2,000,000.00    | 55,111.94      | 2.76%          |
| State Sources                                                       | 3300    | 337,014,060.00   | 346,790,565.50  | 229,923,275.42 | 66.30%         |
| Local Sources                                                       | 3400    | 135,934,770.44   | 136,247,555.42  | 119,258,192.87 | 87.53%         |
| Total Revenues                                                      |         | 475,424,830.44   | 486,309,546.62  | 349,484,939.77 | 71.86%         |
| EXPENDITURES                                                        |         |                  |                 |                |                |
| Current:                                                            |         |                  |                 |                |                |
| Instruction                                                         | 5000    | 336,607,921.92   | 346,290,915.71  | 196,884,947.16 | 56.86%         |
| Pupil Personnel Services                                            | 6100    | 23,548,016.40    | 23,552,711.40   | 14,589,024.12  | 61.94%         |
| Instructional Media Services                                        | 6200    | 4,672,578.00     | 4,672,578.00    | 2,894,642.93   | 61.95%         |
| Instruction and Curriculum Development Services                     | 6300    | 11,426,643.55    | 11,426,643.55   | 7,737,497.57   | 67.71%         |
| Instructional Staff Training Services                               | 6400    | 5,663,259.82     | 5,663,259.82    | 2,896,807.60   | 51.15%         |
| Instruction Related Technology                                      | 6500    | 4,323,220.94     | 4,323,220.94    | 2,948,393.28   | 68.20%         |
| Board                                                               | 7100    | 1,706,132.49     | 1,706,132.49    | 805,661.95     | 47.22%         |
| General Administration                                              | 7200    | 1,644,547.47     | 1,644,547.47    | 1,126,758.11   | 68.51%         |
| School Administration                                               | 7300    | 25,403,714.04    | 25,403,714.04   | 15,728,556.02  | 61.91%         |
| Facilities Acquisition and Construction                             | 7400    | 10,112,597.74    | 5,790,578.74    | 3,405,603.47   | 58.81%         |
| Fiscal Services                                                     | 7500    | 2,065,697.90     | 2,065,697.90    | 1,586,843.38   | 76.82%         |
| Food Services                                                       | 7600    | 90,000.00        | 270,000.00      | 151,650.09     | 56.17%         |
| Central Services                                                    | 7700    | 7,799,593.73     | 7,946,209.14    | 5,255,027.94   | 66.13%         |
| Pupil Transportation Services                                       | 7800    | 20,983,464.34    | 20,983,464.34   | 13,297,307.88  | 63.37%         |
| Operation of Plant                                                  | 7900    | 34,474,521.39    | 34,675,695.49   | 20,067,776.99  | 57.87%         |
| Maintenance of Plant                                                | 8100    | 9,250,882.83     | 10,081,428.34   | 5,721,994.03   | 56.76%         |
| Administrative Tech Services                                        | 8200    | 4,786,956.64     | 4,786,956.64    | 4,621,911.19   | 96.55%         |
| Community Services                                                  | 9100    | 4,896,260.86     | 4,896,260.86    | 2,213,129.28   | 45.20%         |
| Debt Service                                                        | 9200    | 243,575.63       | 243,575.63      | 243,575.63     | 100.00%        |
| Total Expenditures                                                  |         | 509,699,585.69   | 516,423,590.50  | 302,177,108.62 | 58.51%         |
| Excess (Deficiency) of Revenues Over (Under) Expenditures           |         | (34,274,755.25)  | (30,114,043.88) | 47,307,831.15  |                |
| OTHER FINANCING SOURCES (USES)                                      |         |                  |                 |                |                |
| Long-term Debt Proceeds, Sales of Capital Assets, & Loss Recoveries |         | 100,000.00       | 150,524.63      | 58,613.92      |                |
| Transfers In                                                        | 3600    | 15,009,348.63    | 10,798,112.63   | 2,783,634.23   |                |
| Transfers Out                                                       | 9700    | (3,000,000.00)   | (3,000,000.00)  | 0.00           |                |
| Total Other Financing Sources (Uses)                                |         | 12,109,348.63    | 7,948,637.26    | 2,842,248.15   |                |
| Net Change in Fund Balances                                         |         | (22,165,406.62)  | (22,165,406.62) | 50,150,079.30  |                |
| Fund Balances, Prior Year                                           | 2800    | 67,415,181.85    | 67,415,181.85   | 67,415,181.85  |                |
| Adjustment to Fund Balances                                         | 2891    |                  |                 |                |                |
| Fund Balances, Current Year                                         | 2700    | 45,249,775.23    | 45,249,775.23   | 117,565,261.15 |                |

## **General Fund**

February 2018

February 2017