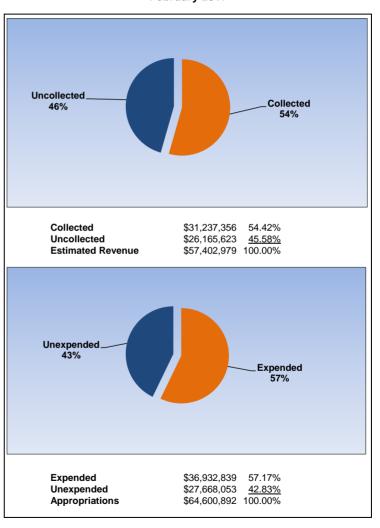

|                                                                     |         | Internal Service Fund |                |                |                       |
|---------------------------------------------------------------------|---------|-----------------------|----------------|----------------|-----------------------|
| The School District of Osceola County                               |         |                       |                |                |                       |
| Revenue & Expenditures - Budget And Actual                          | Account | Budgeted Amounts      |                | Actual         | Percentage of         |
| For the Fiscal Year through 2/28/2018                               | Number  | Original              | Current        | Amounts        | <b>Current Budget</b> |
| REVENUE                                                             |         |                       |                |                |                       |
| Federal Direct                                                      | 3100    |                       | 0.00           | 0.00           |                       |
| Federal Through State                                               | 3200    |                       | 0.00           | 0.00           |                       |
| State Sources                                                       | 3300    |                       | 0.00           | 0.00           |                       |
| Local Sources                                                       | 3400    | 57,006,253.00         | 57,074,184.61  | 33,464,969.93  | 58.63%                |
| Total Revenues                                                      |         | 57,006,253.00         | 57,074,184.61  | 33,464,969.93  | 58.63%                |
| EXPENDITURES                                                        |         |                       |                |                |                       |
| Current:                                                            |         |                       |                |                |                       |
| Instruction                                                         | 5000    |                       | 0.00           | 0.00           |                       |
| Pupil Personnel Services                                            | 6100    | _                     | 0.00           | 0.00           |                       |
| Instructional Media Services                                        | 6200    |                       | 0.00           | 0.00           |                       |
| Instruction and Curriculum Development Services                     | 6300    |                       | 0.00           | 0.00           |                       |
| Instructional Staff Training Services                               | 6400    |                       | 0.00           | 0.00           |                       |
| Instruction Related Technology                                      | 6500    |                       | 0.00           | 0.00           |                       |
| Board                                                               | 7100    |                       | 0.00           | 0.00           |                       |
| General Administration                                              | 7200    |                       | 0.00           | 0.00           |                       |
| School Administration                                               | 7300    |                       | 0.00           | 0.00           |                       |
| Facilities Acquisition and Construction                             | 7400    |                       | 0.00           | 0.00           |                       |
| Fiscal Services                                                     | 7500    |                       | 0.00           | 0.00           |                       |
| Food Services                                                       | 7600    |                       | 0.00           | 0.00           |                       |
| Central Services                                                    | 7700    |                       | 0.00           | 0.00           |                       |
| Pupil Transportation Services                                       | 7800    |                       | 0.00           | 0.00           |                       |
| Operation of Plant                                                  | 7900    |                       | 0.00           | 0.00           |                       |
| Maintenance of Plant                                                | 8100    |                       | 0.00           | 0.00           |                       |
| Administrative Tech Services                                        | 8200    |                       | 0.00           | 0.00           |                       |
| Community Services                                                  | 9100    |                       | 0.00           | 0.00           |                       |
| Debt Service                                                        | 9200    |                       | 0.00           | 0.00           |                       |
| Proprietary Expenses                                                | 9900    | 63,936,033.00         | 64,003,964.61  | 41,764,858.98  | 65.25%                |
| Total Expenditures                                                  |         | 63,936,033.00         | 64,003,964.61  | 41,764,858.98  | 65.25%                |
| Excess (Deficiency) of Revenues Over (Under) Expenditures           |         | (6,929,780.00)        | (6,929,780.00) | (8,299,889.05) |                       |
| OTHER FINANCING SOURCES (USES)                                      |         |                       |                |                |                       |
| Long-term Debt Proceeds, Sales of Capital Assets, & Loss Recoveries | 3700    |                       | 0.00           | 0.00           |                       |
| Transfers In                                                        | 3600    | 3,000,000.00          | 3,000,000.00   | 0.00           |                       |
| Transfers Out                                                       | 9700    |                       | 0.00           | 0.00           |                       |
| Total Other Financing Sources (Uses)                                |         | 3,000,000.00          | 3,000,000.00   | 0.00           |                       |
| Change in Net Assets                                                |         | (3,929,780.00)        | (3,929,780.00) | (8,299,889.05) |                       |
| Net Assets, Prior Year                                              | 2800    | 16,944,670.20         | 16,944,670.20  | 16,944,670.20  |                       |
| Adjustment to Net Assets                                            | 2891    |                       |                |                |                       |
| Net Assets, Current Year                                            | 2700    | 13,014,890.20         | 13,014,890.20  | 8,644,781.15   |                       |

## **Internal Service Fund**

February 2018

Uncollected. 44% Collected 56% Collected \$33,464,970 55.71% Uncollected \$26,609,215 <u>44.29%</u> **Estimated Revenue** \$60,074,185 100.00% Unexpended 35% Expended 65% Expended \$41,764,859 65.25% Unexpended \$22,239,106 <u>34.75%</u> \$64,003,965 100.00% Appropriations