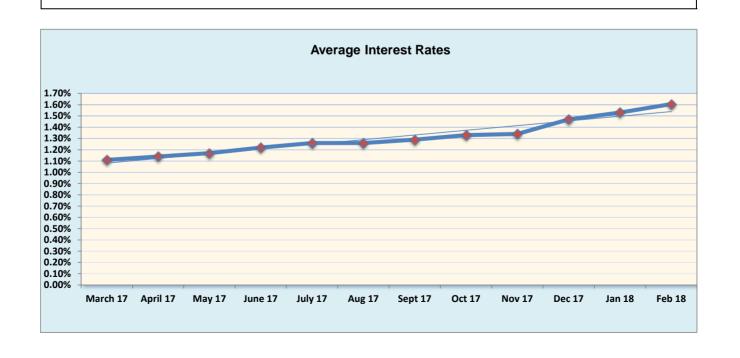

## Investment Summary February 2018

|                                         | Amount            | Interest<br>Rate |
|-----------------------------------------|-------------------|------------------|
| Florida Education Investment Trust TERM | \$<br>63,000,000  | 1.6% - 1.8%      |
| Florida Education Investment Trust      | \$<br>26,773,822  | 1.48%            |
| Investment Pool                         | \$<br>102,607,501 | 1.42%            |
| Sales Tax Bond Proceeds                 | \$<br>57,801,377  | 1.35%            |
| State Board of Administration (A)       | \$<br>83,749,443  | 1.79%            |
| US Government Securities (with trustee) | \$<br>12,281,235  | 2.95%            |
|                                         |                   |                  |
|                                         |                   |                  |
|                                         |                   |                  |
| Total/Average                           | \$<br>346,213,379 | 1.61%            |