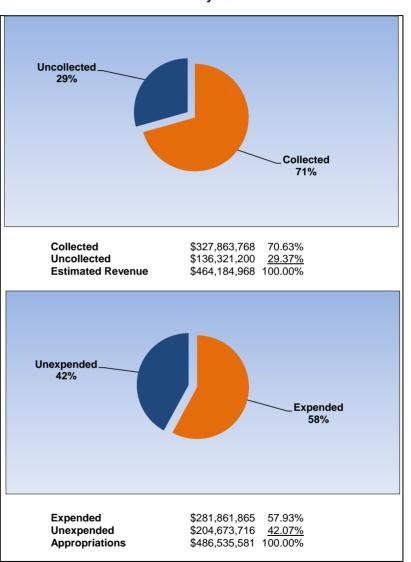

|                                                                     |         | General Fund     |                 |                |                |
|---------------------------------------------------------------------|---------|------------------|-----------------|----------------|----------------|
| The School District of Osceola County                               |         |                  |                 |                |                |
| Revenue & Expenditures - Budget And Actual                          | Account | Budgeted Amounts |                 | Actual         | Percentage of  |
| For the Fiscal Year through 2/28/2018                               | Number  | Original         | Current         | Amounts        | Current Budget |
| REVENUE                                                             |         | _                |                 |                | _              |
| Federal Direct                                                      | 3100    | 476,000.00       | 1,271,425.70    | 248,359.54     | 19.53%         |
| Federal Through State                                               | 3200    | 2,000,000.00     | 2,000,000.00    | 55,111.94      | 2.76%          |
| State Sources                                                       | 3300    | 337,014,060.00   | 346,790,565.50  | 229,923,275.42 | 66.30%         |
| Local Sources                                                       | 3400    | 135,934,770.44   | 136,247,555.42  | 119,258,192.87 | 87.53%         |
| Total Revenues                                                      |         | 475,424,830.44   | 486,309,546.62  | 349,484,939.77 | 71.86%         |
| EXPENDITURES                                                        |         |                  |                 |                |                |
| Current:                                                            |         |                  |                 |                |                |
| Instruction                                                         | 5000    | 336,607,921.92   | 346,290,915.71  | 196,884,947.16 | 56.86%         |
| Pupil Personnel Services                                            | 6100    | 23,548,016.40    | 23,552,711.40   | 14,589,024.12  | 61.94%         |
| Instructional Media Services                                        | 6200    | 4,672,578.00     | 4,672,578.00    | 2,894,642.93   | 61.95%         |
| Instruction and Curriculum Development Services                     | 6300    | 11,426,643.55    | 11,426,643.55   | 7,737,497.57   | 67.71%         |
| Instructional Staff Training Services                               | 6400    | 5,663,259.82     | 5,663,259.82    | 2,896,807.60   | 51.15%         |
| Instruction Related Technology                                      | 6500    | 4,323,220.94     | 4,323,220.94    | 2,948,393.28   | 68.20%         |
| Board                                                               | 7100    | 1,706,132.49     | 1,706,132.49    | 805,661.95     | 47.22%         |
| General Administration                                              | 7200    | 1,644,547.47     | 1,644,547.47    | 1,126,758.11   | 68.51%         |
| School Administration                                               | 7300    | 25,403,714.04    | 25,403,714.04   | 15,728,556.02  | 61.91%         |
| Facilities Acquisition and Construction                             | 7400    | 10,112,597.74    | 5,790,578.74    | 3,405,603.47   | 58.81%         |
| Fiscal Services                                                     | 7500    | 2,065,697.90     | 2,065,697.90    | 1,586,843.38   | 76.82%         |
| Food Services                                                       | 7600    | 90,000.00        | 270,000.00      | 151,650.09     | 56.17%         |
| Central Services                                                    | 7700    | 7,799,593.73     | 7,946,209.14    | 5,255,027.94   | 66.13%         |
| Pupil Transportation Services                                       | 7800    | 20,983,464.34    | 20,983,464.34   | 13,297,307.88  | 63.37%         |
| Operation of Plant                                                  | 7900    | 34,474,521.39    | 34,675,695.49   | 20,067,776.99  | 57.87%         |
| Maintenance of Plant                                                | 8100    | 9,250,882.83     | 10,081,428.34   | 5,721,994.03   | 56.76%         |
| Administrative Tech Services                                        | 8200    | 4,786,956.64     | 4,786,956.64    | 4,621,911.19   | 96.55%         |
| Community Services                                                  | 9100    | 4,896,260.86     | 4,896,260.86    | 2,213,129.28   | 45.20%         |
| Debt Service                                                        | 9200    | 243,575.63       | 243,575.63      | 243,575.63     | 100.00%        |
| Total Expenditures                                                  |         | 509,699,585.69   | 516,423,590.50  | 302,177,108.62 | 58.51%         |
| Excess (Deficiency) of Revenues Over (Under) Expenditures           |         | (34,274,755.25)  | (30,114,043.88) | 47,307,831.15  |                |
| OTHER FINANCING SOURCES (USES)                                      |         |                  |                 |                |                |
| Long-term Debt Proceeds, Sales of Capital Assets, & Loss Recoveries |         | 100,000.00       | 150,524.63      | 58,613.92      |                |
| Transfers In                                                        | 3600    | 15,009,348.63    | 10,798,112.63   | 2,783,634.23   |                |
| Transfers Out                                                       | 9700    | (3,000,000.00)   | (3,000,000.00)  | 0.00           |                |
| Total Other Financing Sources (Uses)                                |         | 12,109,348.63    | 7,948,637.26    | 2,842,248.15   |                |
| Net Change in Fund Balances                                         |         | (22,165,406.62)  | (22,165,406.62) | 50,150,079.30  |                |
| Fund Balances, Prior Year                                           | 2800    | 67,415,181.85    | 67,415,181.85   | 67,415,181.85  |                |
| Adjustment to Fund Balances                                         | 2891    |                  |                 |                |                |
| Fund Balances, Current Year                                         | 2700    | 45,249,775.23    | 45,249,775.23   | 117,565,261.15 |                |

February 2017